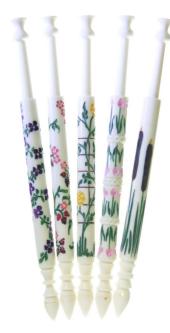

| From left: |        |
|------------|--------|
| Tulips     | £16.50 |
| Acorns     | £16.55 |
| Sunflowers | £16.75 |
| Roses      | £15.95 |
| Violets    | £18.75 |
|            |        |

| From left:     |        |
|----------------|--------|
| Serenade       | £17.50 |
| Brambleberries | £24.45 |
| Climbing Rose  | £17.75 |
| Tulip Border   | £24.75 |
| Bulrushes      | £15.75 |
| •              |        |