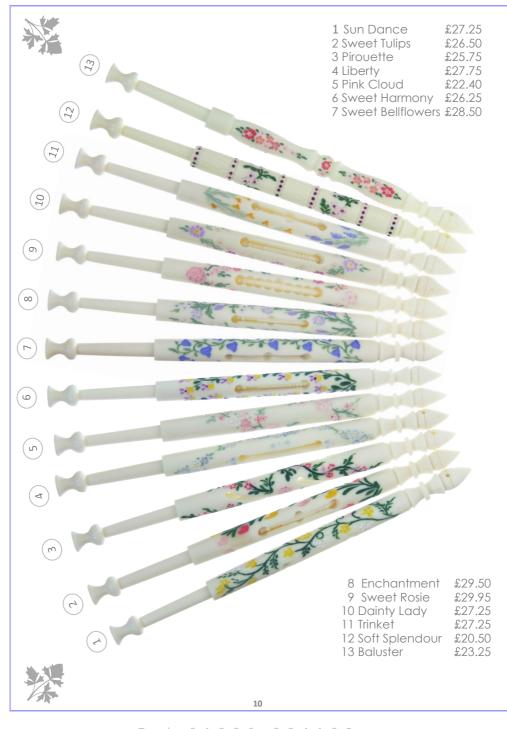

## D

| Daffodils           | 4  |
|---------------------|----|
| Daffodils with Babe | 12 |
| Dainty Lady         | 10 |
| Daisy Rings         | 4  |
| Dancing Queen       | 11 |

| Diamond Jubilee<br>Dizzy<br>Doctor Foster                                                                                      | 16<br>11<br>14                  |
|--------------------------------------------------------------------------------------------------------------------------------|---------------------------------|
| <b>E</b><br>Elegance<br>Enchantment                                                                                            | 11<br>10                        |
| F<br>Festival<br>Floral Drift<br>Fluted Flower Column<br>Fluted Lace Column<br>Forget-me-Not<br>Foxgloves<br>Frieze<br>Fuchsia | 7<br>4<br>8<br>4<br>5<br>4<br>5 |
| <b>G</b><br>Genie<br>Grapes                                                                                                    | 9<br>5                          |
| H<br>Happy Pansies<br>Hickory Dickory Dock<br>Himalayan Poppy NEW<br>Hollyhocks<br>Holly Berries<br>Humpty Dumpty              | 8<br>14<br>7<br>12<br>7<br>14   |
| I<br>Icelandic Poppy NEW<br>Incy Wincy Spider<br>Initialled bobbins A to Z<br>Inscribed bobbins<br>Iris<br>Iris with Babe      | 7<br>14<br>17<br>17<br>4<br>12  |
| <b>J</b><br>Jack & Jill<br>Jack and the Beanstalk<br>Jasmine Niche<br>Joy                                                      | 15<br>14<br>7<br>11             |
| <b>K</b><br>King's Lattice                                                                                                     | 9                               |

### S

| Serenade                | 6   |
|-------------------------|-----|
| Snowman                 | 9   |
| Snow Woman              | 9   |
| Soft Splendour          | 10  |
| Special Anniversary Bob | bin |
|                         | 17  |
| Spray of Lavender       | 6   |
| Spray of Lilies         | 6   |
| Spray of Roses          | 6   |
| Spring Garden           | 4   |
| Spring Showers          | 4   |
| Spring                  | 13  |
| Strawberries            | 5   |
| Summer                  | 13  |
| Sundance                | 10  |
| Sunflowers              | 5   |
| Sweet Autumn NEW        | 13  |
| Sweet Bellfowers NEW    | 10  |
| Sweet Harmony           | 10  |
| Sweetness               | 11  |
| Sweet Pea Column        | 5   |
| Sweet Pea (Blue)        | 6   |
| Sweet Pea (Pink)        | 6   |
| Sweet Pea (Red)         | 6   |
| Sweet Pea (Violet)      | 6   |
| Sweet Pea Profusion     | 8   |
| Sweet Rosie             | 10  |
| Sweet Springtime        | 13  |
| Sweet Summer NEW        | 13  |
| Sweet Tulips NEW        | 10  |
| Sweet Winter NEW        | 13  |

| T                 |    |
|-------------------|----|
| Tapestry          | 4  |
| Three Blind Mice  | 15 |
| Trinket           | 10 |
| Tumbling Tomatoes | 8  |
| Tumble Down       | 11 |
| Tulips            | 5  |
| Tulip Border      | 6  |
| Tulips with Babe  | 12 |
| Twins             | 11 |
|                   |    |