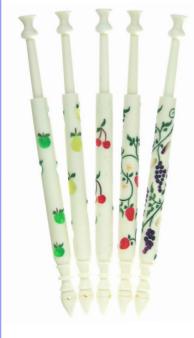

From left: Clematis Column Wisteria Column Sweet Pea Column £22.15 Rose Column

£22.15 £22.15 £22.15 -•

| From left:   |        |
|--------------|--------|
| Apples       | £15.95 |
| Pears        | £15.95 |
| Cherries     | £16.45 |
| Strawberries | £22.75 |
| Grapes       | £25.95 |