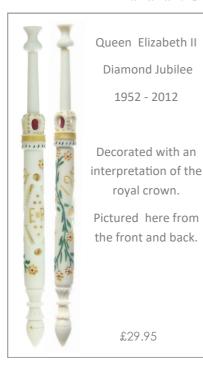

#### www.ararcher.com

1952 - 2012

royal crown.

£29.95

Oueen Elizabeth II

Coronation

1953 - 2013

Decorated with an interpretation of the Royal Orb which has been used in every coronation since 1661. Pictured here from the front and side, the bobbin is designed to match the Diamond Jubilee bobbin from 2012 (see left).