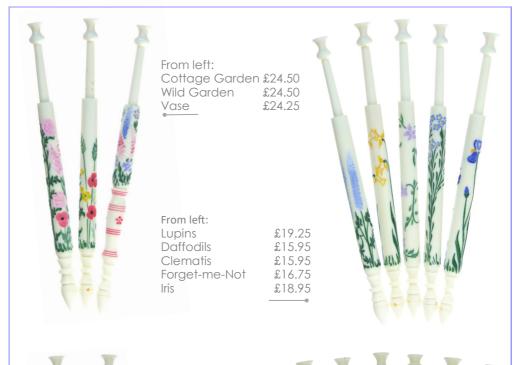

From left: Clematis Column Wisteria Column Sweet Pea Column £22.15 Rose Column

£22.15 £22.15 £22.15 -•

| From left:   |        |
|--------------|--------|
| Apples       | £15.95 |
| Pears        | £15.95 |
| Cherries     | £16.45 |
| Strawberries | £22.75 |
| Grapes       | £25.95 |

| From left: |        |
|------------|--------|
| Tulips     | £16.50 |
| Acorns     | £16.55 |
| Sunflowers | £16.75 |
| Roses      | £15.95 |
| Violets    | £18.75 |
|            |        |

| From left:     |        |
|----------------|--------|
| Serenade       | £17.50 |
| Brambleberries | £24.45 |
| Climbing Rose  | £17.75 |
| Tulip Border   | £24.75 |
| Bulrushes      | £15.75 |
| •              |        |