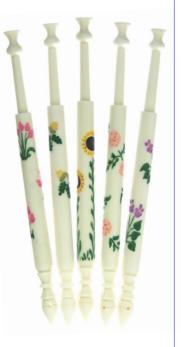

£20.95 £25.15 £19.25

£22.40 £22.40 £18.50

| From left: |        |
|------------|--------|
| Fuchsia    | £15.95 |
| Foxgloves  | £19.50 |
| Poppies    | £17.75 |
| Bellflower | £15.75 |
| Pansies    | £18.50 |
|            |        |