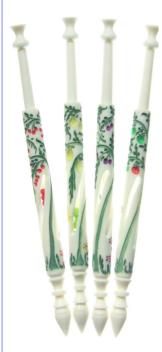

## С

| Californian Poppy NEW |    |  |
|-----------------------|----|--|
| Carved Oak leaves     |    |  |
| Carved Ruffle         |    |  |
| Caterpillars NEW      | 9  |  |
| Cherries              | 5  |  |
| Cherry Blossom        | 6  |  |
| Cherry Tree           | 7  |  |
| Christmas Baubles     |    |  |
| Christmas Cracker     |    |  |
| Christmas Tree        | 8  |  |
| Clematis              | 4  |  |
| Clematis Column       | 5  |  |
| Clematis Niche        | 7  |  |
| Climbing Rose         | 6  |  |
| Coronation Bobbin NEW | 16 |  |
| Cottage Garden        | 4  |  |
| Cranesbill            | 12 |  |
|                       |    |  |

## D

| Daffodils           | 4  |
|---------------------|----|
| Daffodils with Babe | 12 |
| Dainty Lady         | 10 |
| Daisy Rings         | 4  |
| Dancing Queen       | 11 |

| Diamond Jubilee<br>Dizzy<br>Doctor Foster                                                                                      | 16<br>11<br>14                  |
|--------------------------------------------------------------------------------------------------------------------------------|---------------------------------|
| <b>E</b><br>Elegance<br>Enchantment                                                                                            | 11<br>10                        |
| F<br>Festival<br>Floral Drift<br>Fluted Flower Column<br>Fluted Lace Column<br>Forget-me-Not<br>Foxgloves<br>Frieze<br>Fuchsia | 7<br>4<br>8<br>4<br>5<br>4<br>5 |
| <b>G</b><br>Genie<br>Grapes                                                                                                    | 9<br>5                          |
| H<br>Happy Pansies<br>Hickory Dickory Dock<br>Himalayan Poppy NEW<br>Hollyhocks<br>Holly Berries<br>Humpty Dumpty              | 8<br>14<br>7<br>12<br>7<br>14   |
| I<br>Icelandic Poppy NEW<br>Incy Wincy Spider<br>Initialled bobbins A to Z<br>Inscribed bobbins<br>Iris<br>Iris with Babe      | 7<br>14<br>17<br>17<br>4<br>12  |
| <b>J</b><br>Jack & Jill<br>Jack and the Beanstalk<br>Jasmine Niche<br>Joy                                                      | 15<br>14<br>7<br>11             |
| <b>K</b><br>King's Lattice                                                                                                     | 9                               |

#### L. Lace Jingle 8 Lace Twist 8 9 Ladybirds NEW Lavender Bush 12 Liberty 10 9 Lighthouse Linum 11 15 Little Bo Peep Little Miss Muffet 14 7 Lotus Lupins 4 Μ May Blossom 6 Mermaid 9 Mixed Spray 6 Mother 'n' Babe with Bellflowers 12 Mother 'n' Babe with Clematis 12 Mother 'n' Babe with Fuchsia 12 Music Notes 7 0 12 Oxeye Daisy Р Pansies 5 Pears 5 Pear Tree 7 Peas 8 Pierced Periwinkle 11 8 Pillar Pincushion Flower 12 Pink Cloud Pink Twist 4 Pirouette Pitter Patter Pink 17 Pitter Patter Blue 17 Plum Tree 7 5 Poppies 12 Poppies with Babe Potpourri 11 Pussycat, Pussycat 15