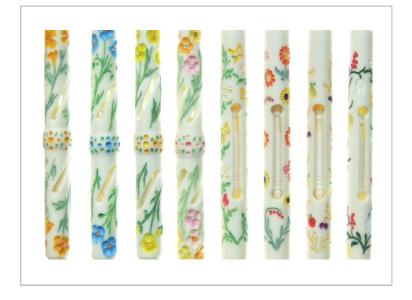

## HONITON BOBBINS

Almost every bobbin in this catalogue is available as a Honiton. Please mark any order accordingly.

> HONITON BOBBINS

From left: Spring Garden £19.95 Spring Showers £24.50

From left: Daisy Rings Fluted Flower Column Frieze Pink Twist Floral Drift Tapestry

£20.95 £25.15 £19.25

£22.40 £22.40 £18.50

| From left: |        |
|------------|--------|
| Fuchsia    | £15.95 |
| Foxgloves  | £19.50 |
| Poppies    | £17.75 |
| Bellflower | £15.75 |
| Pansies    | £18.50 |
|            |        |