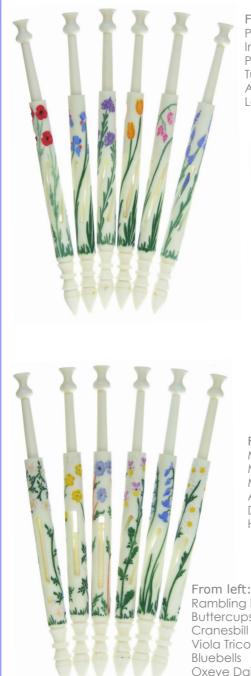

## D

| Daffodils           | 4  |
|---------------------|----|
| Daffodils with Babe | 12 |
| Dainty Lady         | 10 |
| Daisy Rings         | 4  |
| Dancing Queen       | 11 |

| Diamond Jubilee<br>Dizzy<br>Doctor Foster                                                                                      | 16<br>11<br>14                  |
|--------------------------------------------------------------------------------------------------------------------------------|---------------------------------|
| <b>E</b><br>Elegance<br>Enchantment                                                                                            | 11<br>10                        |
| F<br>Festival<br>Floral Drift<br>Fluted Flower Column<br>Fluted Lace Column<br>Forget-me-Not<br>Foxgloves<br>Frieze<br>Fuchsia | 7<br>4<br>8<br>4<br>5<br>4<br>5 |
| <b>G</b><br>Genie<br>Grapes                                                                                                    | 9<br>5                          |
| H<br>Happy Pansies<br>Hickory Dickory Dock<br>Himalayan Poppy NEW<br>Hollyhocks<br>Holly Berries<br>Humpty Dumpty              | 8<br>14<br>7<br>12<br>7<br>14   |
| I<br>Icelandic Poppy NEW<br>Incy Wincy Spider<br>Initialled bobbins A to Z<br>Inscribed bobbins<br>Iris<br>Iris with Babe      | 7<br>14<br>17<br>17<br>4<br>12  |
| <b>J</b><br>Jack & Jill<br>Jack and the Beanstalk<br>Jasmine Niche<br>Joy                                                      | 15<br>14<br>7<br>11             |
| <b>K</b><br>King's Lattice                                                                                                     | 9                               |

### S

| Serenade                | 6   |
|-------------------------|-----|
| Snowman                 | 9   |
| Snow Woman              | 9   |
| Soft Splendour          | 10  |
| Special Anniversary Bob | bin |
|                         | 17  |
| Spray of Lavender       | 6   |
| Spray of Lilies         | 6   |
| Spray of Roses          | 6   |
| Spring Garden           | 4   |
| Spring Showers          | 4   |
| Spring                  | 13  |
| Strawberries            | 5   |
| Summer                  | 13  |
| Sundance                | 10  |
| Sunflowers              | 5   |
| Sweet Autumn NEW        | 13  |
| Sweet Bellfowers NEW    | 10  |
| Sweet Harmony           | 10  |
| Sweetness               | 11  |
| Sweet Pea Column        | 5   |
| Sweet Pea (Blue)        | 6   |
| Sweet Pea (Pink)        | 6   |
| Sweet Pea (Red)         | 6   |
| Sweet Pea (Violet)      | 6   |
| Sweet Pea Profusion     | 8   |
| Sweet Rosie             | 10  |
| Sweet Springtime        | 13  |
| Sweet Summer NEW        | 13  |
| Sweet Tulips NEW        | 10  |
| Sweet Winter NEW        | 13  |

| T                 |    |
|-------------------|----|
| Tapestry          | 4  |
| Three Blind Mice  | 15 |
| Trinket           | 10 |
| Tumbling Tomatoes | 8  |
| Tumble Down       | 11 |
| Tulips            | 5  |
| Tulip Border      | 6  |
| Tulips with Babe  | 12 |
| Twins             | 11 |
|                   |    |

| From left:      |        |
|-----------------|--------|
| Rambling Rose   | £27.25 |
| Buttercups      | £27.25 |
| Cranesbill      | £27.25 |
| Viola Tricolour | £27.25 |
| Bluebells       | £27.25 |
| Oxeye Daisy     | £27.25 |
|                 |        |