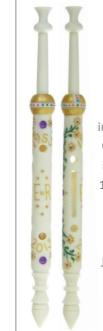

#### www.ararcher.com

1952 - 2012

royal crown.

£29.95

Oueen Elizabeth II

Coronation

1953 - 2013

Decorated with an interpretation of the Royal Orb which has been used in every coronation since 1661. Pictured here from the front and side, the bobbin is designed to match the Diamond Jubilee bobbin from 2012 (see left).