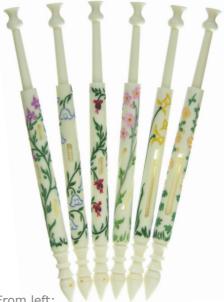

## Four Seasons

For over three decades the set of Four Seasons bobbins (left) designed by my father has proved to be one of our most popular sets of bobbins.

This year I decided it was high time I designed my own set of four seasons and the results are pictured above. The set includes a very slightly modified version of my Sweet Springtime bobbin from last years catalogue.