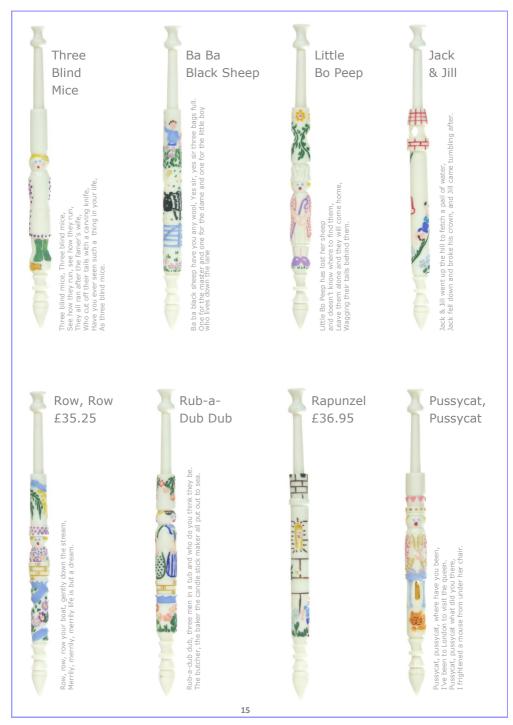

| T                 |    |
|-------------------|----|
| Tapestry          | 4  |
| Three Blind Mice  | 15 |
| Trinket           | 10 |
| Tumbling Tomatoes | 8  |
| Tumble Down       | 11 |
| Tulips            | 5  |
| Tulip Border      | 6  |
| Tulips with Babe  | 12 |
| Twins             | 11 |
|                   |    |