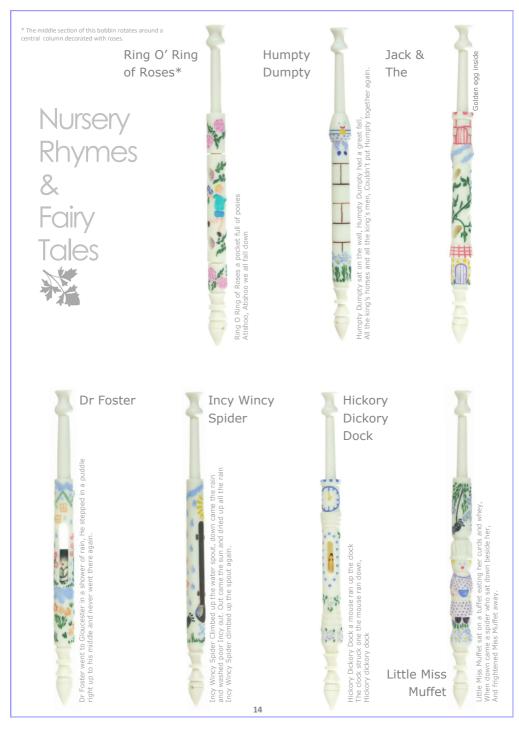

From left:

Bees inside

Summer

Autumn

Winter Snow inside

Mouse inside

Apples Inside

Spring