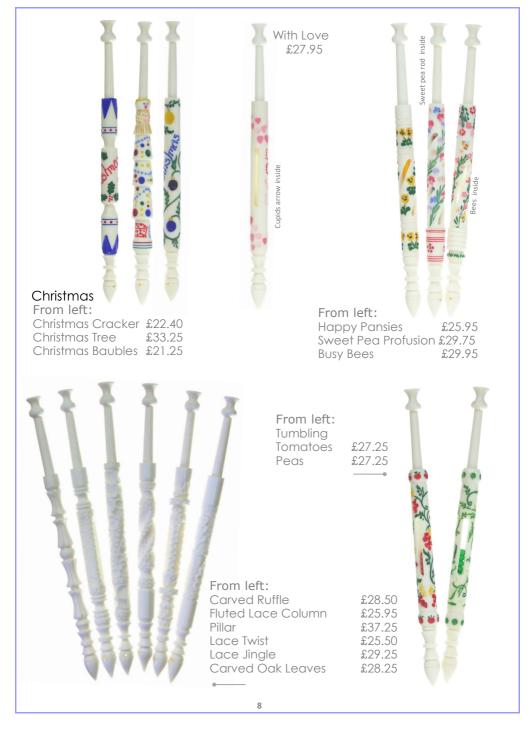

## С

| Californian Poppy NEW |    |  |
|-----------------------|----|--|
| Carved Oak leaves     |    |  |
| Carved Ruffle         |    |  |
| Caterpillars NEW      | 9  |  |
| Cherries              | 5  |  |
| Cherry Blossom        | 6  |  |
| Cherry Tree           | 7  |  |
| Christmas Baubles     |    |  |
| Christmas Cracker     |    |  |
| Christmas Tree        | 8  |  |
| Clematis              | 4  |  |
| Clematis Column       | 5  |  |
| Clematis Niche        | 7  |  |
| Climbing Rose         | 6  |  |
| Coronation Bobbin NEW | 16 |  |
| Cottage Garden        | 4  |  |
| Cranesbill            | 12 |  |
|                       |    |  |

#### L. Lace Jingle 8 Lace Twist 8 9 Ladybirds NEW Lavender Bush 12 Liberty 10 9 Lighthouse Linum 11 15 Little Bo Peep Little Miss Muffet 14 7 Lotus Lupins 4 Μ May Blossom 6 Mermaid 9 Mixed Spray 6 Mother 'n' Babe with Bellflowers 12 Mother 'n' Babe with Clematis 12 Mother 'n' Babe with Fuchsia 12 Music Notes 7 0 12 Oxeye Daisy Р Pansies 5 Pears 5 Pear Tree 7 Peas 8 Pierced Periwinkle 11 8 Pillar Pincushion Flower 12 Pink Cloud Pink Twist 4 Pirouette Pitter Patter Pink 17 Pitter Patter Blue 17 Plum Tree 7 5 Poppies 12 Poppies with Babe Potpourri 11 Pussycat, Pussycat 15

| T                 |    |
|-------------------|----|
| Tapestry          | 4  |
| Three Blind Mice  | 15 |
| Trinket           | 10 |
| Tumbling Tomatoes | 8  |
| Tumble Down       | 11 |
| Tulips            | 5  |
| Tulip Border      | 6  |
| Tulips with Babe  | 12 |
| Twins             | 11 |
|                   |    |

## HONITON BOBBINS

Almost every bobbin in this catalogue is available as a Honiton. Please mark any order accordingly.

> HONITON BOBBINS

From left: Spring Garden £19.95 Spring Showers £24.50

From left: Daisy Rings Fluted Flower Column Frieze Pink Twist Floral Drift Tapestry