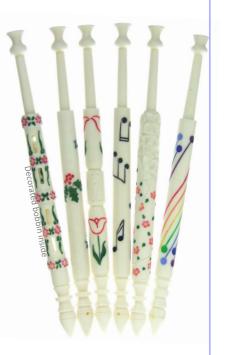

#### L. Lace Jingle 8 Lace Twist 8 9 Ladybirds NEW Lavender Bush 12 Liberty 10 9 Lighthouse Linum 11 15 Little Bo Peep Little Miss Muffet 14 7 Lotus Lupins 4 Μ May Blossom 6 Mermaid 9 Mixed Spray 6 Mother 'n' Babe with Bellflowers 12 Mother 'n' Babe with Clematis 12 Mother 'n' Babe with Fuchsia 12 Music Notes 7 0 12 Oxeye Daisy Р Pansies 5 Pears 5 Pear Tree 7 Peas 8 Pierced Periwinkle 11 8 Pillar Pincushion Flower 12 Pink Cloud Pink Twist 4 Pirouette Pitter Patter Pink 17 Pitter Patter Blue 17 Plum Tree 7 5 Poppies 12 Poppies with Babe Potpourri 11 Pussycat, Pussycat 15

### S

| Serenade                | 6   |
|-------------------------|-----|
| Snowman                 | 9   |
| Snow Woman              | 9   |
| Soft Splendour          | 10  |
| Special Anniversary Bob | bin |
|                         | 17  |
| Spray of Lavender       | 6   |
| Spray of Lilies         | 6   |
| Spray of Roses          | 6   |
| Spring Garden           | 4   |
| Spring Showers          | 4   |
| Spring                  | 13  |
| Strawberries            | 5   |
| Summer                  | 13  |
| Sundance                | 10  |
| Sunflowers              | 5   |
| Sweet Autumn NEW        | 13  |
| Sweet Bellfowers NEW    | 10  |
| Sweet Harmony           | 10  |
| Sweetness               | 11  |
| Sweet Pea Column        | 5   |
| Sweet Pea (Blue)        | 6   |
| Sweet Pea (Pink)        | 6   |
| Sweet Pea (Red)         | 6   |
| Sweet Pea (Violet)      | 6   |
| Sweet Pea Profusion     | 8   |
| Sweet Rosie             | 10  |
| Sweet Springtime        | 13  |
| Sweet Summer NEW        | 13  |
| Sweet Tulips NEW        | 10  |
| Sweet Winter NEW        | 13  |