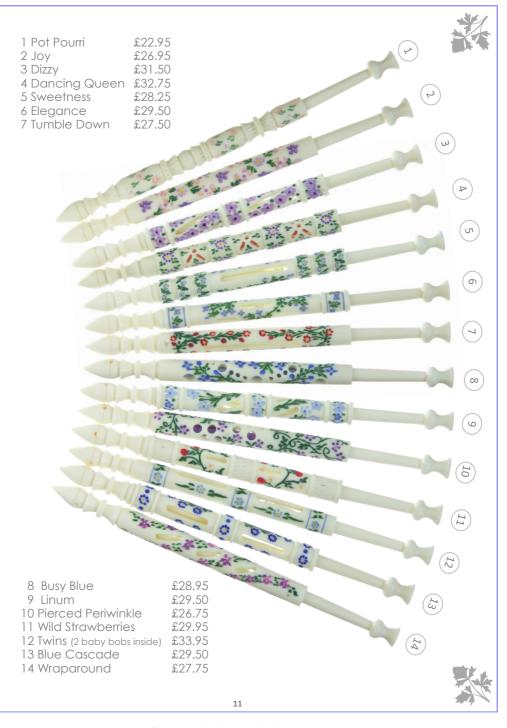

## D

| Daffodils           | 4  |
|---------------------|----|
| Daffodils with Babe | 12 |
| Dainty Lady         | 10 |
| Daisy Rings         | 4  |
| Dancing Queen       | 11 |

| Diamond Jubilee<br>Dizzy<br>Doctor Foster                                                                                      | 16<br>11<br>14                  |
|--------------------------------------------------------------------------------------------------------------------------------|---------------------------------|
| <b>E</b><br>Elegance<br>Enchantment                                                                                            | 11<br>10                        |
| F<br>Festival<br>Floral Drift<br>Fluted Flower Column<br>Fluted Lace Column<br>Forget-me-Not<br>Foxgloves<br>Frieze<br>Fuchsia | 7<br>4<br>8<br>4<br>5<br>4<br>5 |
| <b>G</b><br>Genie<br>Grapes                                                                                                    | 9<br>5                          |
| H<br>Happy Pansies<br>Hickory Dickory Dock<br>Himalayan Poppy NEW<br>Hollyhocks<br>Holly Berries<br>Humpty Dumpty              | 8<br>14<br>7<br>12<br>7<br>14   |
| I<br>Icelandic Poppy NEW<br>Incy Wincy Spider<br>Initialled bobbins A to Z<br>Inscribed bobbins<br>Iris<br>Iris with Babe      | 7<br>14<br>17<br>17<br>4<br>12  |
| <b>J</b><br>Jack & Jill<br>Jack and the Beanstalk<br>Jasmine Niche<br>Joy                                                      | 15<br>14<br>7<br>11             |
| <b>K</b><br>King's Lattice                                                                                                     | 9                               |

### S

| Serenade                | 6   |
|-------------------------|-----|
| Snowman                 | 9   |
| Snow Woman              | 9   |
| Soft Splendour          | 10  |
| Special Anniversary Bob | bin |
|                         | 17  |
| Spray of Lavender       | 6   |
| Spray of Lilies         | 6   |
| Spray of Roses          | 6   |
| Spring Garden           | 4   |
| Spring Showers          | 4   |
| Spring                  | 13  |
| Strawberries            | 5   |
| Summer                  | 13  |
| Sundance                | 10  |
| Sunflowers              | 5   |
| Sweet Autumn NEW        | 13  |
| Sweet Bellfowers NEW    | 10  |
| Sweet Harmony           | 10  |
| Sweetness               | 11  |
| Sweet Pea Column        | 5   |
| Sweet Pea (Blue)        | 6   |
| Sweet Pea (Pink)        | 6   |
| Sweet Pea (Red)         | 6   |
| Sweet Pea (Violet)      | 6   |
| Sweet Pea Profusion     | 8   |
| Sweet Rosie             | 10  |
| Sweet Springtime        | 13  |
| Sweet Summer NEW        | 13  |
| Sweet Tulips NEW        | 10  |
| Sweet Winter NEW        | 13  |

| T                 |    |
|-------------------|----|
| Tapestry          | 4  |
| Three Blind Mice  | 15 |
| Trinket           | 10 |
| Tumbling Tomatoes | 8  |
| Tumble Down       | 11 |
| Tulips            | 5  |
| Tulip Border      | 6  |
| Tulips with Babe  | 12 |
| Twins             | 11 |
|                   |    |