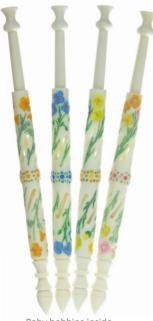

## D

| Daffodils           | 4  |
|---------------------|----|
| Daffodils with Babe | 12 |
| Dainty Lady         | 10 |
| Daisy Rings         | 4  |
| Dancing Queen       | 11 |

| Diamond Jubilee<br>Dizzy<br>Doctor Foster                                                                                      | 16<br>11<br>14                  |
|--------------------------------------------------------------------------------------------------------------------------------|---------------------------------|
| <b>E</b><br>Elegance<br>Enchantment                                                                                            | 11<br>10                        |
| F<br>Festival<br>Floral Drift<br>Fluted Flower Column<br>Fluted Lace Column<br>Forget-me-Not<br>Foxgloves<br>Frieze<br>Fuchsia | 7<br>4<br>8<br>4<br>5<br>4<br>5 |
| <b>G</b><br>Genie<br>Grapes                                                                                                    | 9<br>5                          |
| H<br>Happy Pansies<br>Hickory Dickory Dock<br>Himalayan Poppy NEW<br>Hollyhocks<br>Holly Berries<br>Humpty Dumpty              | 8<br>14<br>7<br>12<br>7<br>14   |
| I<br>Icelandic Poppy NEW<br>Incy Wincy Spider<br>Initialled bobbins A to Z<br>Inscribed bobbins<br>Iris<br>Iris with Babe      | 7<br>14<br>17<br>17<br>4<br>12  |
| <b>J</b><br>Jack & Jill<br>Jack and the Beanstalk<br>Jasmine Niche<br>Joy                                                      | 15<br>14<br>7<br>11             |
| <b>K</b><br>King's Lattice                                                                                                     | 9                               |

### S

| Serenade                | 6   |
|-------------------------|-----|
| Snowman                 | 9   |
| Snow Woman              | 9   |
| Soft Splendour          | 10  |
| Special Anniversary Bob | bin |
|                         | 17  |
| Spray of Lavender       | 6   |
| Spray of Lilies         | 6   |
| Spray of Roses          | 6   |
| Spring Garden           | 4   |
| Spring Showers          | 4   |
| Spring                  | 13  |
| Strawberries            | 5   |
| Summer                  | 13  |
| Sundance                | 10  |
| Sunflowers              | 5   |
| Sweet Autumn NEW        | 13  |
| Sweet Bellfowers NEW    | 10  |
| Sweet Harmony           | 10  |
| Sweetness               | 11  |
| Sweet Pea Column        | 5   |
| Sweet Pea (Blue)        | 6   |
| Sweet Pea (Pink)        | 6   |
| Sweet Pea (Red)         | 6   |
| Sweet Pea (Violet)      | 6   |
| Sweet Pea Profusion     | 8   |
| Sweet Rosie             | 10  |
| Sweet Springtime        | 13  |
| Sweet Summer NEW        | 13  |
| Sweet Tulips NEW        | 10  |
| Sweet Winter NEW        | 13  |