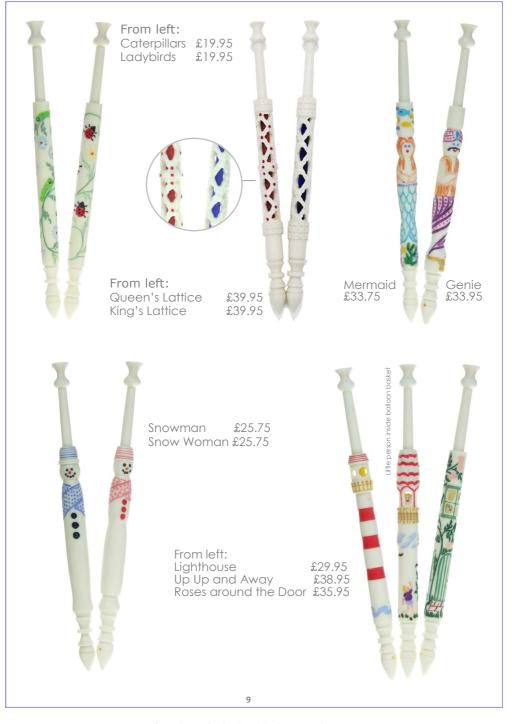

## С

| Californian Poppy NEW |    |  |
|-----------------------|----|--|
| Carved Oak leaves     |    |  |
| Carved Ruffle         |    |  |
| Caterpillars NEW      | 9  |  |
| Cherries              | 5  |  |
| Cherry Blossom        | 6  |  |
| Cherry Tree           | 7  |  |
| Christmas Baubles     |    |  |
| Christmas Cracker     |    |  |
| Christmas Tree        | 8  |  |
| Clematis              | 4  |  |
| Clematis Column       | 5  |  |
| Clematis Niche        | 7  |  |
| Climbing Rose         | 6  |  |
| Coronation Bobbin NEW | 16 |  |
| Cottage Garden        | 4  |  |
| Cranesbill            | 12 |  |
|                       |    |  |

## D

| Daffodils           | 4  |
|---------------------|----|
| Daffodils with Babe | 12 |
| Dainty Lady         | 10 |
| Daisy Rings         | 4  |
| Dancing Queen       | 11 |

| Diamond Jubilee<br>Dizzy<br>Doctor Foster                                                                                      | 16<br>11<br>14                  |
|--------------------------------------------------------------------------------------------------------------------------------|---------------------------------|
| <b>E</b><br>Elegance<br>Enchantment                                                                                            | 11<br>10                        |
| F<br>Festival<br>Floral Drift<br>Fluted Flower Column<br>Fluted Lace Column<br>Forget-me-Not<br>Foxgloves<br>Frieze<br>Fuchsia | 7<br>4<br>8<br>4<br>5<br>4<br>5 |
| <b>G</b><br>Genie<br>Grapes                                                                                                    | 9<br>5                          |
| H<br>Happy Pansies<br>Hickory Dickory Dock<br>Himalayan Poppy NEW<br>Hollyhocks<br>Holly Berries<br>Humpty Dumpty              | 8<br>14<br>7<br>12<br>7<br>14   |
| I<br>Icelandic Poppy NEW<br>Incy Wincy Spider<br>Initialled bobbins A to Z<br>Inscribed bobbins<br>Iris<br>Iris with Babe      | 7<br>14<br>17<br>17<br>4<br>12  |
| <b>J</b><br>Jack & Jill<br>Jack and the Beanstalk<br>Jasmine Niche<br>Joy                                                      | 15<br>14<br>7<br>11             |
| <b>K</b><br>King's Lattice                                                                                                     | 9                               |

#### L. Lace Jingle 8 Lace Twist 8 9 Ladybirds NEW Lavender Bush 12 Liberty 10 9 Lighthouse Linum 11 15 Little Bo Peep Little Miss Muffet 14 7 Lotus Lupins 4 Μ May Blossom 6 Mermaid 9 Mixed Spray 6 Mother 'n' Babe with Bellflowers 12 Mother 'n' Babe with Clematis 12 Mother 'n' Babe with Fuchsia 12 Music Notes 7 0 12 Oxeye Daisy Р Pansies 5 Pears 5 Pear Tree 7 Peas 8 Pierced Periwinkle 11 8 Pillar Pincushion Flower 12 Pink Cloud Pink Twist 4 Pirouette Pitter Patter Pink 17 Pitter Patter Blue 17 Plum Tree 7 5 Poppies 12 Poppies with Babe Potpourri 11 Pussycat, Pussycat 15

#### Q Queen's Lattice

| Queen's Lunice        | /  |
|-----------------------|----|
| Quince Blossom        | 6  |
|                       |    |
| R                     |    |
| Rainbow               | 7  |
| Rapunzel              | 15 |
| Rambling Rose         | 12 |
| Ring a Ring O' Roses  | 14 |
| Rose Column           | 5  |
| Roses                 | 5  |
| Rose Niche            | 7  |
| Roses Around the Door | 9  |
| Row, Row              | 15 |
| Royal Baby Bobbin NEW | 16 |
| Rub a Dub Dub         | 15 |
|                       |    |

### S

| Serenade                | 6   |
|-------------------------|-----|
| Snowman                 | 9   |
| Snow Woman              | 9   |
| Soft Splendour          | 10  |
| Special Anniversary Bob | bin |
|                         | 17  |
| Spray of Lavender       | 6   |
| Spray of Lilies         | 6   |
| Spray of Roses          | 6   |
| Spring Garden           | 4   |
| Spring Showers          | 4   |
| Spring                  | 13  |
| Strawberries            | 5   |
| Summer                  | 13  |
| Sundance                | 10  |
| Sunflowers              | 5   |
| Sweet Autumn NEW        | 13  |
| Sweet Bellfowers NEW    | 10  |
| Sweet Harmony           | 10  |
| Sweetness               | 11  |
| Sweet Pea Column        | 5   |
| Sweet Pea (Blue)        | 6   |
| Sweet Pea (Pink)        | 6   |
| Sweet Pea (Red)         | 6   |
| Sweet Pea (Violet)      | 6   |
| Sweet Pea Profusion     | 8   |
| Sweet Rosie             | 10  |
| Sweet Springtime        | 13  |
| Sweet Summer NEW        | 13  |
| Sweet Tulips NEW        | 10  |
| Sweet Winter NEW        | 13  |

## U

9

| Up, Up and | Away | 9 |
|------------|------|---|
|------------|------|---|