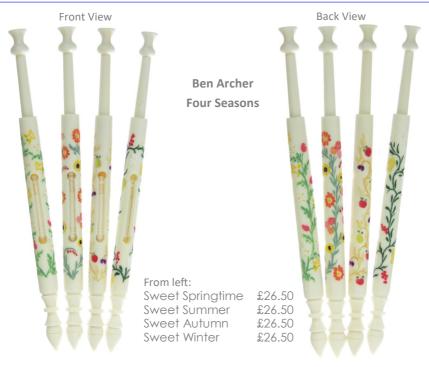

## Four Seasons

For over three decades the set of Four Seasons bobbins (left) designed by my father has proved to be one of our most popular sets of bobbins.

This year I decided it was high time I designed my own set of four seasons and the results are pictured above. The set includes a very slightly modified version of my Sweet Springtime bobbin from last years catalogue.

Here's to the next thirty years!