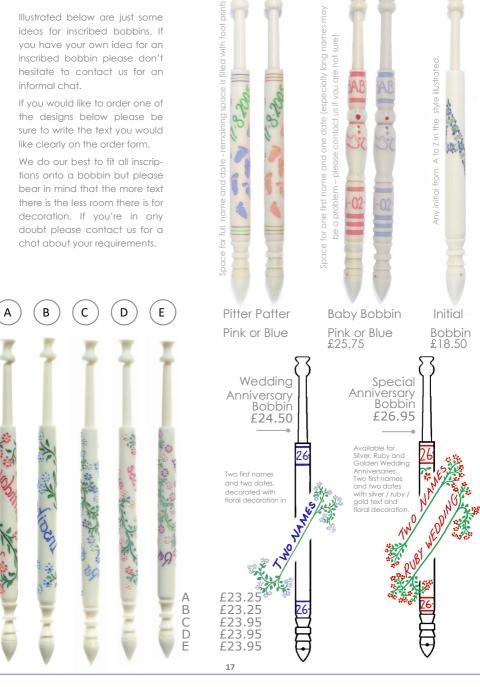

£29.95

Illustrated below are just some ideas for inscribed bobbins. If you have your own idea for an inscribed bobbin please don't hesitate to contact us for an informal chat.

If you would like to order one of the designs below please be

## Bespoke Bobbins

Should you require a bespoke design, inscription or both please don't hesitate to contact us for an informal chat. We are always happy to look at individual design requirements.