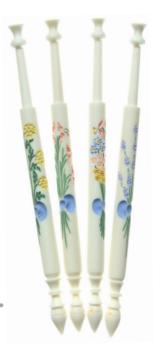

| From left:                          |    |
|-------------------------------------|----|
| Mother & Babe with Clematis £27.2   | 25 |
| Mother & babe with Bellflowers £27. | 25 |
| Mother & babe with Fuchsia £27.     | 25 |
| Anemone £22.                        | 95 |
| Daffodils with Babe £22.            | 95 |
| Holly Hocks £23.                    | 25 |