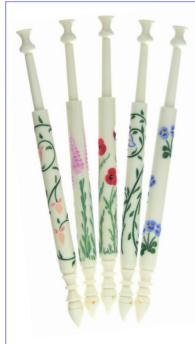

# From left: Festival £29.50 Holly Berries £17.50 Lotus £18.95 Music Notes £17.75 Bouquet £27.40 Rainbow £16.75