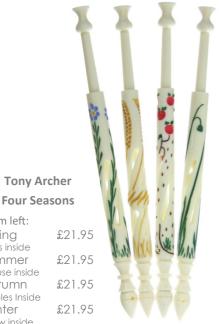

## Four Seasons

For over three decades the set of Four Seasons bobbins (left) designed by my father has proved to be one of our most popular sets of bobbins.

This year I decided it was high time I designed my own set of four seasons and the results are pictured above. The set includes a very slightly modified version of my Sweet Springtime bobbin from last years catalogue.